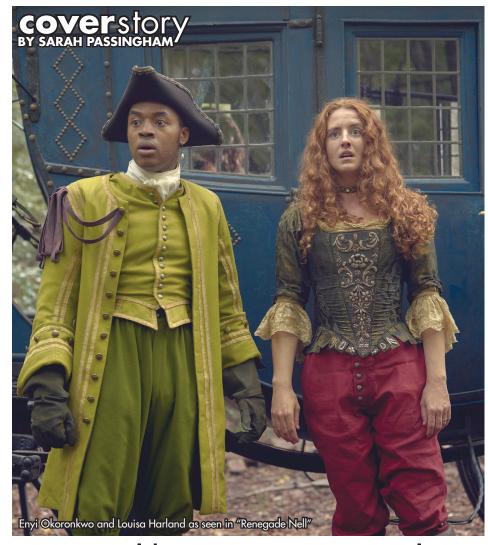

### Just like magic: Original fantasy-adventure series 'Renegade Nell' premieres

One exceptional young woman drives polite society mad on her journey to fulfill an unexpected destiny in "Renegade Nell," an original historical adventure series premiering Friday, March 29, on Disney+. All eight episodes of the family-friendly fantasy series drop on the streamer on premiere day.

Nell Jackson, portrayed by "Derry Girls" star Louisa Harland, is a clever, brave woman who makes a name for herself as a highwaywoman in 18th-century England after she is framed for murder. Petty theft on the road keeps Nell afloat until she discovers she is destined for something beyond her wildest imagination. When powers enchant Nell, they make her even more of a force than she was on her own.

Rounding out the cast are Pip Torrens ("The Crown") as Lord Blancheford, Jake Dunn ("Big Boys") as Thomas Blancheford, Enyi Okoronkwo ("The Lazarus Project") as Rasselas and Craig Parkinson ("Line of Duty") as Nell's father, Sam. Newcomers Bo Bragason and Florence Keen star as Nell's younger sisters, Roxy and George.